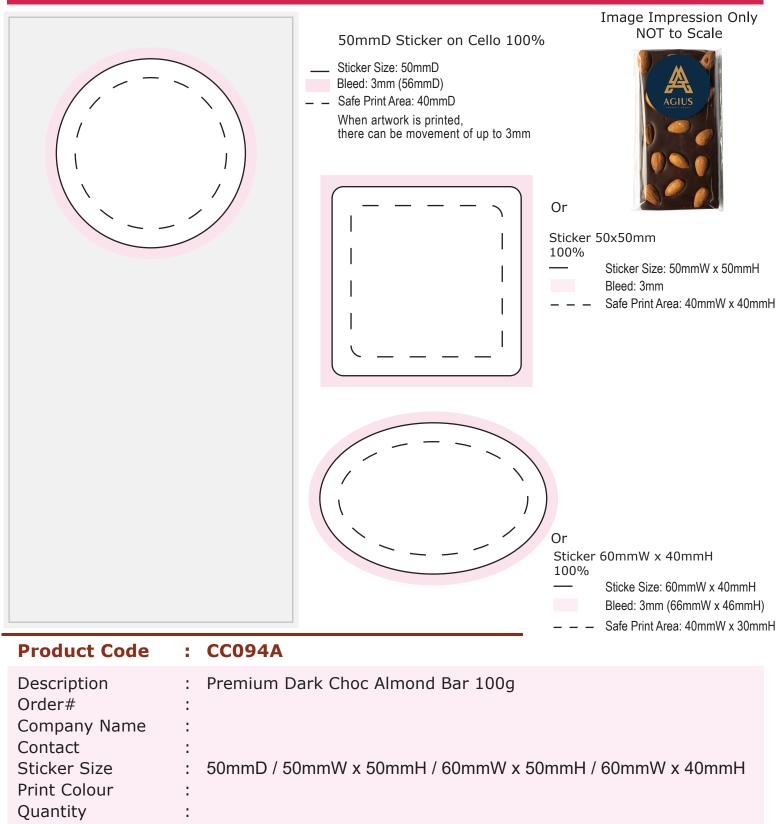

### Product Code : CC094A

| Description<br>Order#<br>Company Name<br>Contact | :: | 100g Premium Dark Choc Almond Bar |
|--------------------------------------------------|----|-----------------------------------|
| Sticker Size                                     | :  | 50mmW x 120mmH Wrap-around        |
| Print Colour                                     | :  | Digital Print                     |
| Quantity                                         | :  |                                   |
| Delivery Date                                    | :  |                                   |