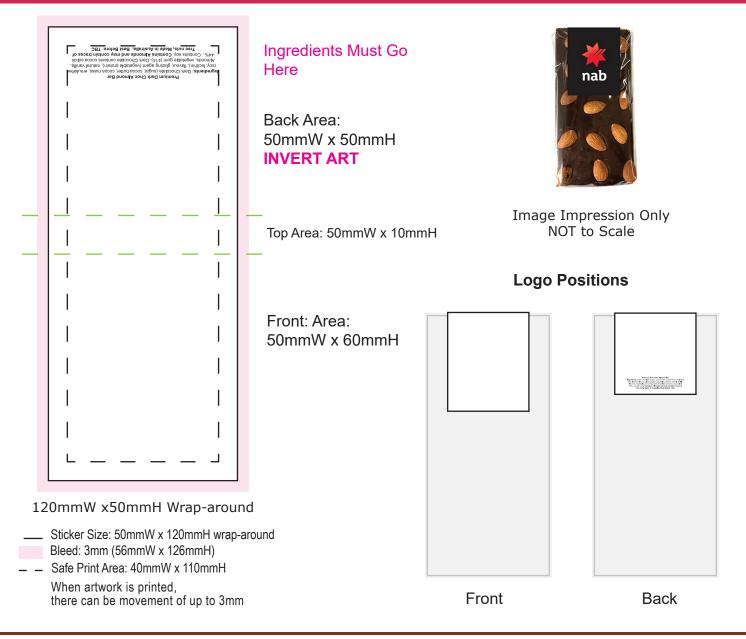

### Product Code : CC094A

| Description<br>Order#<br>Company Name<br>Contact | :: | 100g Premium Dark Choc Almond Bar |
|--------------------------------------------------|----|-----------------------------------|
| Sticker Size                                     | :  | 50mmW x 120mmH Wrap-around        |
| Print Colour                                     | :  | Digital Print                     |
| Quantity                                         | :  |                                   |
| Delivery Date                                    | :  |                                   |